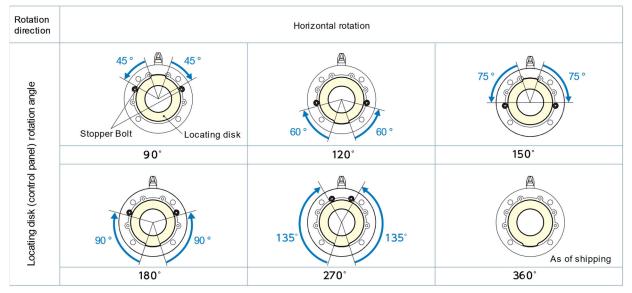

## **DKSF** Rotation Angle Setting Table

Because stopper bolts are not mounted on DKSF as of shipping, it rotates 360°. Mount the included stopper bolts to restrict the control panel rotation angle. Use two stopper bolts to set the rotation angle.

When restricting the rotation angle to 315°, use only one stopper bolt.

## Relationship of control panel rotation angle restriction pattern and stopper bolt/locating disk

- The figure shows DKSF as seen from the bottom. The figure in the table shows the reference positions of the stopper bolts and locating disk.
- The rotation direction when seen from above is the reference.