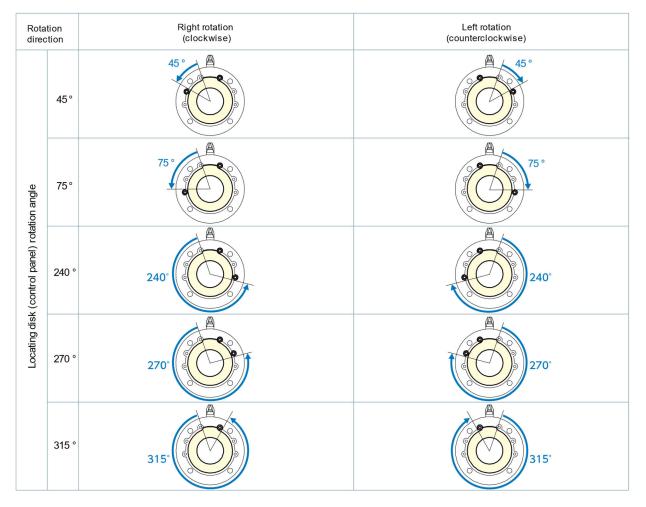

## **DKSF** Rotation Angle Setting Table

Because stopper bolts are not mounted on DKSF as of shipping, it rotates 360°. Mount the included stopper bolts to restrict the control panel rotation angle. Use two stopper bolts to set the rotation angle.

When restricting the rotation angle to 315°, use only one stopper bolt.

## Relationship of control panel rotation angle restriction pattern and stopper bolt/locating disk

- The figure shows DKSF as seen from the bottom. The figure in the table shows the reference positions of the stopper bolts and locating disk.
- The rotation direction when seen from above is the reference.