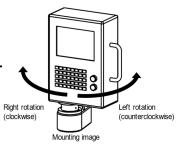

## Relationship of control panel rotation angle restriction pattern and stopper bolt/locating disk

- The figure shows DKSF as seen from the bottom. The figure in the table shows the reference positions of the stopper bolts and locating disk.
- The rotation direction when seen from above is the reference.