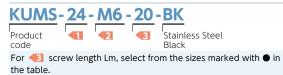

## Dimensions

| Dimensions    |     |                     |       |     |          |  |  |  |
|---------------|-----|---------------------|-------|-----|----------|--|--|--|
| Part Number   | D 💶 | M (Coarse)          |       | u   | Mass (g) |  |  |  |
|               |     | Nominal of Thread 包 | Pitch | п   | Mass (g) |  |  |  |
| KUMS-16-M4-BK | 16  | M4                  | 0.7   | 3.5 | 5-7      |  |  |  |
| KUMS-20-M5-BK | 20  | M5                  | 0.8   | 4   | 12 - 13  |  |  |  |
| KUMS-24-M6-BK | 24  | M6                  | 1     | 5   | 20 - 25  |  |  |  |

| Part Number   | Lm (mm) 📢 |    |    |    |    |    |  |
|---------------|-----------|----|----|----|----|----|--|
|               | 6         | 10 | 16 | 20 | 25 | 30 |  |
| KUMS-16-M4-BK | •         | •  | •  |    |    |    |  |
| KUMS-20-M5-BK |           | •  | •  | •  |    |    |  |
| KUMS-24-M6-BK |           | •  | •  | •  | •  | •  |  |