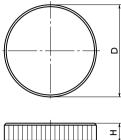

## Dimensions

| Dimensions    |     |                     |       |     |          |  |  |  |
|---------------|-----|---------------------|-------|-----|----------|--|--|--|
| Part Number   | D 💶 | M (Coarse)          |       | u   | Mass (g) |  |  |  |
|               |     | Nominal of Thread 包 | Pitch | п   | Mass (g) |  |  |  |
| KUMS-16-M4-BK | 16  | M4                  | 0.7   | 3.5 | 5-7      |  |  |  |
| KUMS-20-M5-BK | 20  | M5                  | 0.8   | 4   | 12 - 13  |  |  |  |
| KUMS-24-M6-BK | 24  | M6                  | 1     | 5   | 20 - 25  |  |  |  |