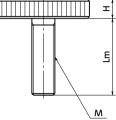

## Dimensions

| Dimensions    |     |                     |       |     |          |  |  |  |
|---------------|-----|---------------------|-------|-----|----------|--|--|--|
| Part Number   | D 💶 | M (Coarse)          |       | u   | Mass (g) |  |  |  |
|               |     | Nominal of Thread 包 | Pitch | п   | Mass (g) |  |  |  |
| KUMS-16-M4-BK | 16  | M4                  | 0.7   | 3.5 | 5-7      |  |  |  |
| KUMS-20-M5-BK | 20  | M5                  | 0.8   | 4   | 12 - 13  |  |  |  |
| KUMS-24-M6-BK | 24  | M6                  | 1     | 5   | 20 - 25  |  |  |  |

| Part Number   | Lm (mm) 📢 |    |    |    |    |    |  |
|---------------|-----------|----|----|----|----|----|--|
|               | 6         | 10 | 16 | 20 | 25 | 30 |  |
| KUMS-16-M4-BK | •         | •  | •  |    |    |    |  |
| KUMS-20-M5-BK |           | •  | •  | •  |    |    |  |
| KUMS-24-M6-BK |           | •  | •  | •  | •  | •  |  |