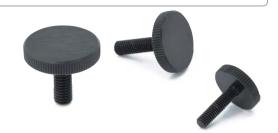

KUMS-BK Knurled Knob (Stainless Steel Black)

## SUS Stainless steel

- Stainless steel black is surface treatment with passive film on the stainless steel surface grown 200 times more than normally to produce deep black. After the treatment, corrosion resistance and weather resistance is significantly improved.
- No impurities are contained in the film itself and only a trace amount of outgas exists in a vacuum environment.
- Spectral reflectivity of 1.5% or below. For applications such as optical equipment that requires antireflection. ➡ P.xxxx
- Deep black. For decorated surfaces of equipment / device.