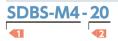

• Part Number Specification

For **1** screw length L, select from the sizes marked with ● in the table.

Screw Length Adjustment Not Available

Vibration Resistant Available / Add'l charge