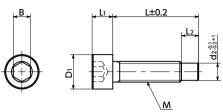

- The screw tip shape is a dog point.
- Use for positioning or as a rotation stopper by fitting the tip dog point shape into the counterpart groove or hole.
- \*Dog point shape dimensions differ from JIS B 1177 for hex socket set screw long dog points.

## Dimensions

Unit:mm

| Part Number | M (Coarse)        |       | l a | L   | d <sub>2</sub> | D.  | В   | Mass (a)    |
|-------------|-------------------|-------|-----|-----|----------------|-----|-----|-------------|
|             | Nominal of Thread | Pitch | L1  | L2  | u2             | D1  | D   | Mass (g)    |
| SDBS-M3     | M3                | 0.5   | 3   | 2.5 | 2.5            | 5.5 | 2.5 | 0.9 - 1.3   |
| SDBS-M4     | M4                | 0.7   | 4   | 3   | 3              | 7   | 3   | 1.7 - 3.3   |
| SDBS-M5     | M5                | 0.8   | 5   | 4   | 4              | 8.5 | 4   | 3 - 5.6     |
| SDBS-M6     | M6                | 1     | 6   | 5   | 4              | 10  | 5   | 4.6 - 9.5   |
| SDBS-M8     | M8                | 1.25  | 8   | 6.5 | 6              | 13  | 6   | 11.3 - 19.9 |