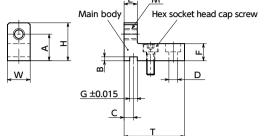

## Application

Table position adjustment Table retention and fall prevention Stoppers for emergencies

| Unit:mm       |    |    |      |     |    |    |   |   |    |    |    |                   |       |     |                           |            |
|---------------|----|----|------|-----|----|----|---|---|----|----|----|-------------------|-------|-----|---------------------------|------------|
| Part Number 📶 | w  | н  | A    | в   | E  | F  | G | с | s  | Ρ  | т  | M (Fine)          |       | D   | Hex Socket Head Cap Screw | Mass (g)   |
|               |    |    |      |     |    |    |   |   |    |    |    | Nominal of Thread | Pitch | U   | nex socket head cap sciew | 101033 (g) |
| NLSPNS-01     | 12 | 20 | 14   | 2   | 7  | 9  | 4 | 5 | 14 | 12 | 32 | M6                | 0.75  | 4.5 | M4×12                     | 31.1       |
| NLSPNS-02     | 14 | 23 | 17   | 2   | 8  | 10 | 4 | 5 | 16 | 15 | 38 | M6                | 0.75  | 5.5 | M5×12                     | 47.7       |
| NLSPNS-03     | 16 | 27 | 19.5 | 2.5 | 11 | 12 | 5 | 8 | 19 | 17 | 44 | M8                | 1.0   | 6.6 | M6×12                     | 77.5       |