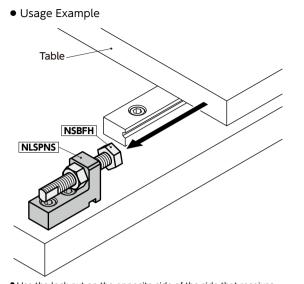

• Use the lock nut on the opposite side of the side that receives the force.

| 🦈 Cleanroom Wash & Packaging   | 4 Screw Combination | () Screw Length Adjustment | Vibration Resistant | 🖊 Laser Marking          |
|--------------------------------|---------------------|----------------------------|---------------------|--------------------------|
| Please feel free to contact us | Not Available       | Not Available              | Not Available       | Available / Add'l charge |