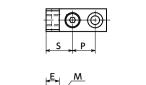

## Application

Table position adjustment Table retention and fall prevention Stoppers for emergencies

| Unit:mm       |    |    |      |     |    |    |   |   |    |    |    |                   |       |     |                           |            |
|---------------|----|----|------|-----|----|----|---|---|----|----|----|-------------------|-------|-----|---------------------------|------------|
| Part Number 📶 | w  | н  | A    | в   | E  | F  | G | с | s  | Ρ  | т  | M (Fine)          |       | D   | Hex Socket Head Cap Screw | Mass (g)   |
|               |    |    |      |     |    |    |   |   |    |    |    | Nominal of Thread | Pitch | U   | nex socket head cap sciew | 101033 (g) |
| NLSPNS-01     | 12 | 20 | 14   | 2   | 7  | 9  | 4 | 5 | 14 | 12 | 32 | M6                | 0.75  | 4.5 | M4×12                     | 31.1       |
| NLSPNS-02     | 14 | 23 | 17   | 2   | 8  | 10 | 4 | 5 | 16 | 15 | 38 | M6                | 0.75  | 5.5 | M5×12                     | 47.7       |
| NLSPNS-03     | 16 | 27 | 19.5 | 2.5 | 11 | 12 | 5 | 8 | 19 | 17 | 44 | M8                | 1.0   | 6.6 | M6×12                     | 77.5       |