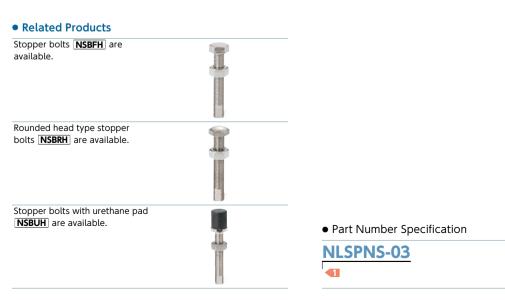

- Compact stoppers for linear guides with threaded holes (fine) machined. For space-saving of equipment/devices and applications with limited space.
- In combination with fine screw thread stopper bolts\*1, fine adjustment is easy.
- Made of stainless steel. Suitable for environments where corrosion resistance is required.
- Hex socket head cap screws for mounting are provided with all products.
- \*1: Stopper bolts are not provided. The customer is asked to prepare them.