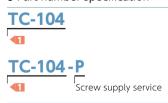

## • Part number specification

When using the screw supply service (charged separately), add -P to the end of the product code.