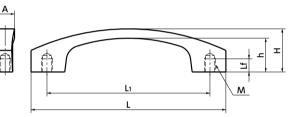

## TC Female Screw

|               | Unit: mm |    |    |    |     |    |    |                         |          |                                    |
|---------------|----------|----|----|----|-----|----|----|-------------------------|----------|------------------------------------|
| Part Number 1 | L        | Α  | н  | h  | L1  | Lf | M  | Allowable load*1<br>(N) | Mass (g) | Screw supply service<br>Screw size |
| TC-104        | 104      | 10 | 23 | 18 | 87  | 8  | M6 | 1000                    | 50       | M6×10                              |
| TC-122        | 122      | 11 | 28 | 24 | 102 | 10 | M6 | 1000                    | 80       | M6×12                              |

\*1: Allowed load for a person.