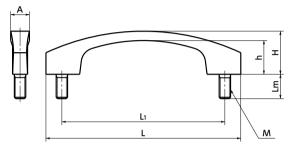

TCY Male Screw

| TCY Male Screw |               |     |    |    |    |     |    |    | Unit:mm                             |          |
|----------------|---------------|-----|----|----|----|-----|----|----|-------------------------------------|----------|
|                | Part Number 1 | L   | A  | н  | h  | L1  | Lm | M  | Allowable load* <sup>1</sup><br>(N) | Mass (g) |
|                | TCY-122       | 122 | 11 | 28 | 24 | 102 | 13 | M6 | 1000                                | 85       |

\*1: Allowed load for a person.