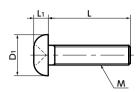

Unit:mm

| Part Number | M (Coarse)        |       |   | L <b>42</b> |    |    | D1 L1 | L1  | Bit Part No. | Screwdriver Part No. | Mass (g)             | Qty        |          |
|-------------|-------------------|-------|---|-------------|----|----|-------|-----|--------------|----------------------|----------------------|------------|----------|
| rait Number | Nominal of Thread | Pitch | _ | _           |    |    |       | וט  | LI           | BIL FAIL ING.        | Sciewariver Fait No. | iviass (g) | per Pack |
| SRWS-M3     | M3                | 0.5   | 6 | 8           | 10 |    |       | 5.6 | 1.8          | SRWB-2               | SRD-6.35             | 0.54 - 0.7 | 20       |
| SRWS-M4     | M4                | 0.7   |   | 8           | 10 | 12 |       | 8.2 | 2.9          | SRWB-4               | SRD-6.35             | 1.5 - 1.9  | 20       |
| SRWS-M5     | M5                | 0.8   |   |             | 10 | 12 | 16    | 9.5 | 3.4          | SRWB-5               | SRD-6.35             | 2.8 - 3.5  | 20       |