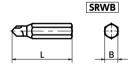

## • SRWB Dedicated Bit

I Init ' mm

|             |      |      | OHIL HIH |
|-------------|------|------|----------|
| Part Number | L    | В    | Mass (g) |
| SRWB-2      | 25.4 | 6.35 | 4.8      |
| SRWB-4      | 25.4 | 6.35 | 5.2      |
| SRWB-5      | 25.4 | 6.35 | 5.6      |