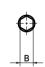

## • SRWB Dedicated Bit

I Init ' mm

|             |      |      | OHIL HIH |
|-------------|------|------|----------|
| Part Number | L    | В    | Mass (g) |
| SRWB-2      | 25.4 | 6.35 | 4.8      |
| SRWB-4      | 25.4 | 6.35 | 5.2      |
| SRWB-5      | 25.4 | 6.35 | 5.6      |