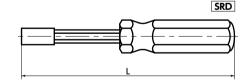

Unit:mm

| Part Number | L   | В    | Mass (g) |
|-------------|-----|------|----------|
| SRD-6.35    | 210 | 6.35 | 98       |

• Part number specification